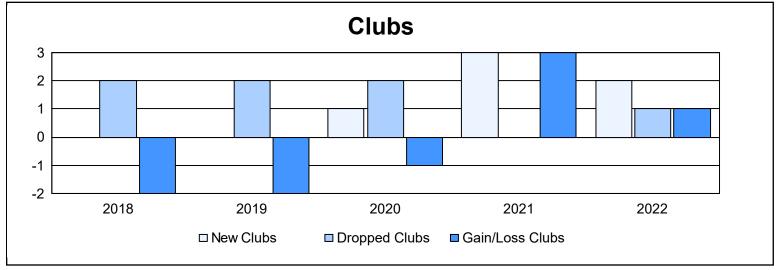

District T 1 As of June 2022 Cumulative

| Year      | New<br>Clubs | Dropped<br>Clubs | Gain/<br>Loss<br>Clubs | New<br>Members | Charter<br>Members | Reinstate<br>Members | Transfer<br>Members | Total<br>Member<br>Added | Total<br>Members<br>Dropped | Gain/<br>Loss<br>Members |
|-----------|--------------|------------------|------------------------|----------------|--------------------|----------------------|---------------------|--------------------------|-----------------------------|--------------------------|
| 2017-2018 | 0            | 2                | -2                     | 83             | 2                  | 21                   | 15                  | 121                      | 201                         | -80                      |
| 2018-2019 | 0            | 2                | -2                     | 82             | 2                  | 6                    | 5                   | 95                       | 162                         | -67                      |
| 2019-2020 | 1            | 2                | -1                     | 55             | 20                 | 4                    | 4                   | 83                       | 129                         | -46                      |
| 2020-2021 | 3            | 0                | 3                      | 129            | 63                 | 43                   | 0                   | 235                      | 144                         | 91                       |
| 2021-2022 | 2            | 1                | 1                      | 147            | 53                 | 22                   | 5                   | 227                      | 202                         | 25                       |
| Average   | 1            | 1                | 0                      | 99             | 28                 | 19                   | 6                   | 152                      | 168                         | -15                      |