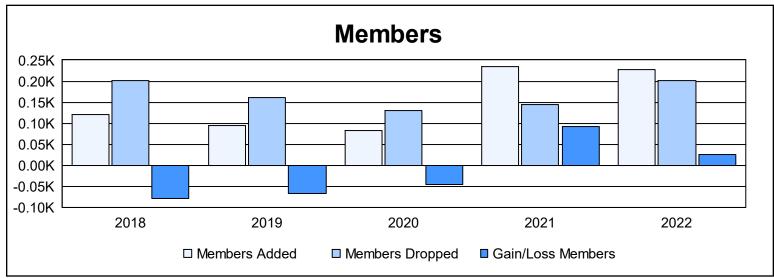

District T 1 As of June 2022 Cumulative

| Year      | New<br>Clubs | Dropped<br>Clubs | Gain/<br>Loss<br>Clubs | New<br>Members | Charter<br>Members | Reinstate<br>Members | Transfer<br>Members | Total<br>Member<br>Added | Total<br>Members<br>Dropped | Gain/<br>Loss<br>Members |
|-----------|--------------|------------------|------------------------|----------------|--------------------|----------------------|---------------------|--------------------------|-----------------------------|--------------------------|
| 2017-2018 | 0            | 2                | -2                     | 83             | 2                  | 21                   | 15                  | 121                      | 201                         | -80                      |
| 2018-2019 | 0            | 2                | -2                     | 82             | 2                  | 6                    | 5                   | 95                       | 162                         | -67                      |
| 2019-2020 | 1            | 2                | -1                     | 55             | 20                 | 4                    | 4                   | 83                       | 129                         | -46                      |
| 2020-2021 | 3            | 0                | 3                      | 129            | 63                 | 43                   | 0                   | 235                      | 144                         | 91                       |
| 2021-2022 | 2            | 1                | 1                      | 147            | 53                 | 22                   | 5                   | 227                      | 202                         | 25                       |
| Average   | 1            | 1                | 0                      | 99             | 28                 | 19                   | 6                   | 152                      | 168                         | -15                      |