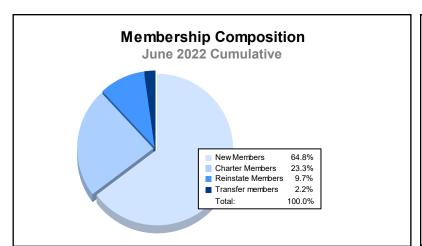

District T 1 As of June 2022 Cumulative

| Year      | New<br>Clubs | Dropped<br>Clubs | Gain/<br>Loss<br>Clubs | New<br>Members | Charter<br>Members | Reinstate<br>Members | Transfer<br>Members | Total<br>Member<br>Added | Total<br>Members<br>Dropped | Gain/<br>Loss<br>Members |
|-----------|--------------|------------------|------------------------|----------------|--------------------|----------------------|---------------------|--------------------------|-----------------------------|--------------------------|
| 2017-2018 | 0            | 2                | -2                     | 83             | 2                  | 21                   | 15                  | 121                      | 201                         | -80                      |
| 2018-2019 | 0            | 2                | -2                     | 82             | 2                  | 6                    | 5                   | 95                       | 162                         | -67                      |
| 2019-2020 | 1            | 2                | -1                     | 55             | 20                 | 4                    | 4                   | 83                       | 129                         | -46                      |
| 2020-2021 | 3            | 0                | 3                      | 129            | 63                 | 43                   | 0                   | 235                      | 144                         | 91                       |
| 2021-2022 | 2            | 1                | 1                      | 147            | 53                 | 22                   | 5                   | 227                      | 202                         | 25                       |
| Average   | 1            | 1                | 0                      | 99             | 28                 | 19                   | 6                   | 152                      | 168                         | -15                      |